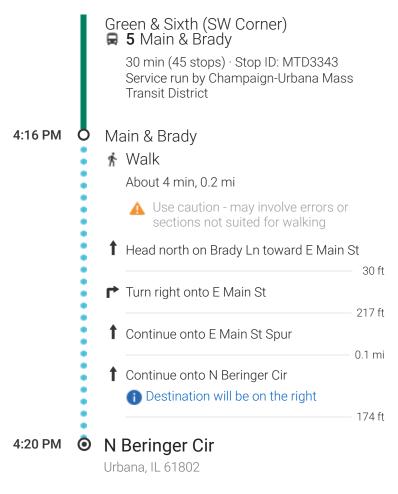

## Illini Union to N Beringer Cir, Urbana, IL 61802 3:42 PM - 4:20 PM (38 min)

Traveling from the University of Illinois-UC to Kickapoo Trailhead

- 🟲 Turn right toward W Green St
- ↓ 194 ft Turn left onto W Green St

499 ft

O

Cost: \$1.00