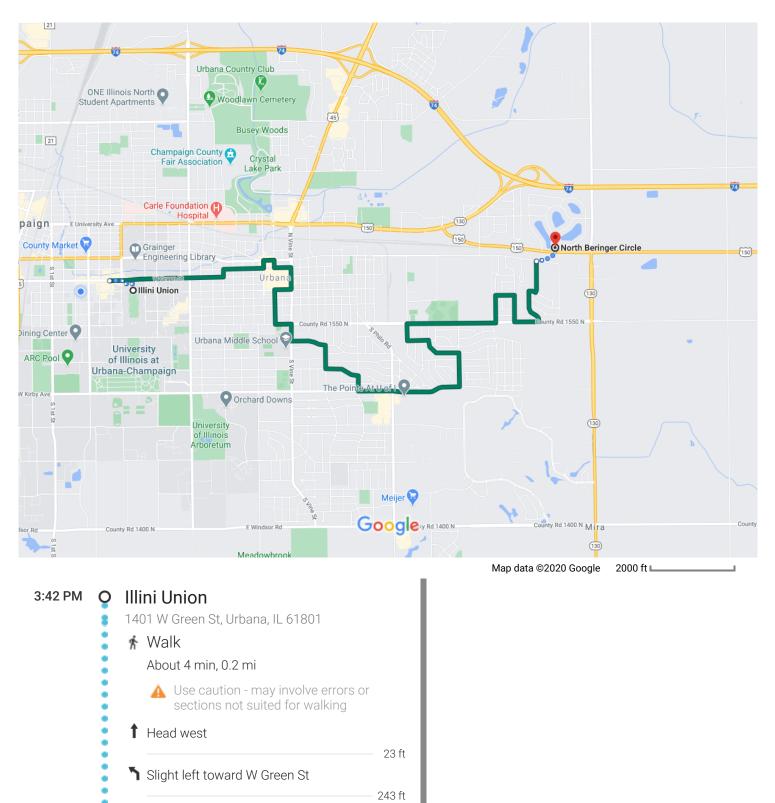

## Illini Union to N Beringer Cir, Urbana, IL 61802 3:42 PM - 4:20 PM (38 min)

Traveling from the University of Illinois-UC to Kickapoo Trailhead

- 🟲 Turn right toward W Green St
- ↓ 194 ft Turn left onto W Green St

499 ft

O

Cost: \$1.00