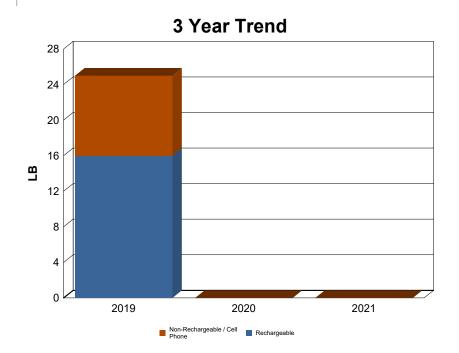

## **Site Summary Report**

Store ID:

Call2Recycle ID: Enrolled:

Batteries / Cell Phones Collected From 01/01/2020 To 12/31/2020

## **Rechargeable Batteries**

## Non-Rechargeable Batteries / Cell Phones

For the Reporting Period You Have:

Sent in

Collected a Total of

Returned **0** Cell Phones

 Fully Charged - You last recycled with Call2Recycle within 3 months
Time To Recharge - You last recycled with Call2Recycle between 3 months and 1 year ago