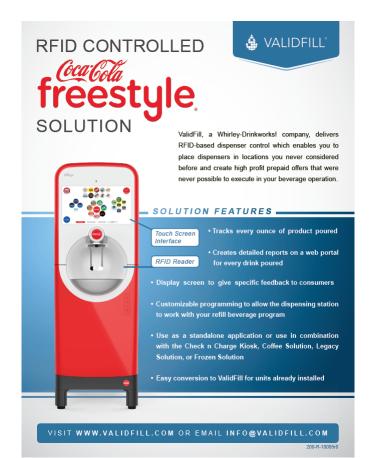

Patented Controlled Dispense Technology Sister Company

## ValidFill's Business Model

- Get paid for every pour
- Allow for unattended installation
- 24/7 availability
- Provide multiple refill options
- Receive data on every pour

# Review of Associated Project Costs

| Solution Components                                                  | Description                                                                                                   | Cost     |  |
|----------------------------------------------------------------------|---------------------------------------------------------------------------------------------------------------|----------|--|
| Setup Fees                                                           |                                                                                                               |          |  |
| Freestyle Hardware Kit                                               | It is a conversion kit to update a standard Coca-Cola Freestyle dispenser to a VF controlled dispenser        | \$1,950  |  |
| Check N Charge                                                       | A programming station that is used to recharge mugs at a cashier station, it does not accept payment methods. | \$975    |  |
| Software Fee                                                         | An enterprise software fee that covers all VF equipment that is charged for each physical location.           | \$1,000  |  |
| Recurring Fees                                                       |                                                                                                               |          |  |
| Disposable RFID Tag                                                  | Tag applied to disposable cups for use on the controlled system.                                              | \$0.15   |  |
| Tag Activation Fee                                                   | A charge for each controlled fill.                                                                            | \$0.05   |  |
| Web Data, Software Updates, Phone Support, CCFS Repairs and Warranty | Included with Tag Activation Fee                                                                              | Included |  |