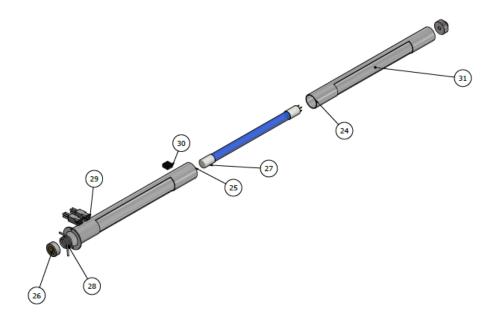

# ValidFill UV Container Sanitizing Unit

April 23, 2020

| PARTS LIST |     |                        |  |
|------------|-----|------------------------|--|
| ITEM       | QTY | DESCRIPTION            |  |
| 1          | 1   | Exterior Housing       |  |
| 2          | 2   | Interior Reflective    |  |
|            |     | Housing                |  |
| 3          | 1   | See-Through Door with  |  |
|            |     | Reflective Coating     |  |
| 4          | 4   | UVC Assembly           |  |
| 5          | 1   | Container Holding      |  |
|            |     | Surface                |  |
| 6          | 1   | LED PCB with RFID      |  |
|            |     | Antenna                |  |
| 7          | 1   | Container Sensor       |  |
| 8          | 1   | Activation Sensor      |  |
| 9          | 1   | Power Supply           |  |
| 10         | 1   | Tamper Proof Interlock |  |
| 11         | 1   | Display                |  |
| 12         | 1   | On/Off Switch          |  |
| 13         | 1   | Controller/Processor   |  |
| 14         | 2   | Door Interlock         |  |
| 15         | 1   | RFID Reader            |  |
| 16         | 1   | Ballast                |  |
| 17         | 1   | Door Open Detection    |  |
|            |     | Switch                 |  |
| 18         | 1   | Fan                    |  |
| 19         | 3   | ROTARY SOLENOID        |  |
| 20         | 1   | External Output Jack   |  |
| 21         | 1   | Power Cord             |  |
| 22         | 1   | Stepper Motor          |  |
| 23         | 1   | Door Return Spring     |  |