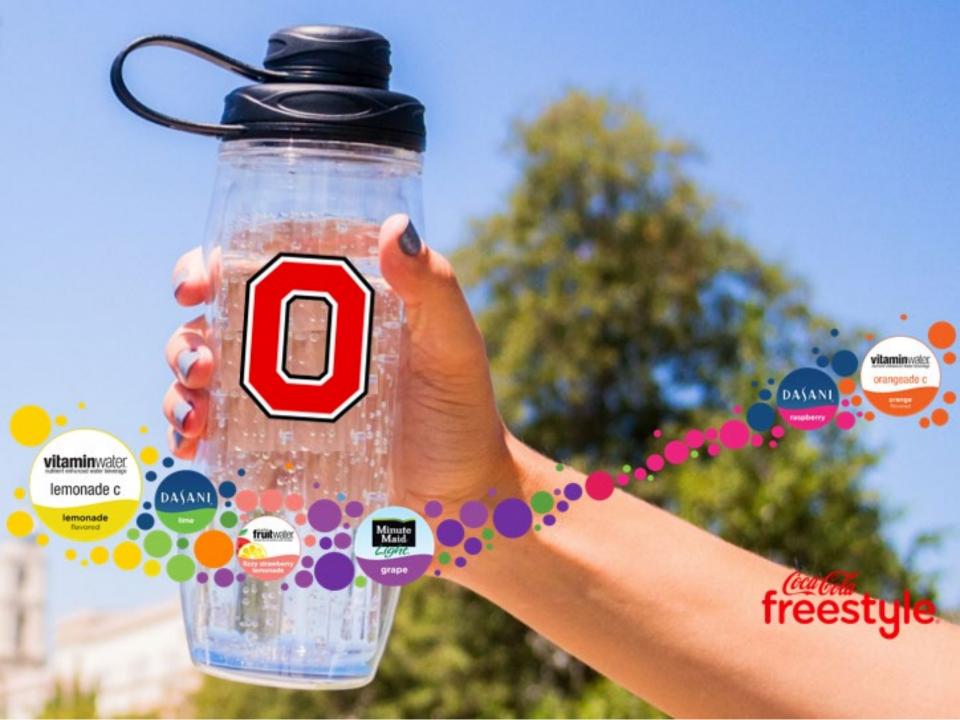

#### VALIDFILL CAMPUS REFILL PROGRAMS

# ONE GOOD ALL SEMESTER BOTTLE DRIVES \$88.20 OF ANNUAL PROFIT

- \* From ValidFill customer data on average redemption
- \*\* Assumes purchased in Fall and recharged in the Spring, priced at \$24.99