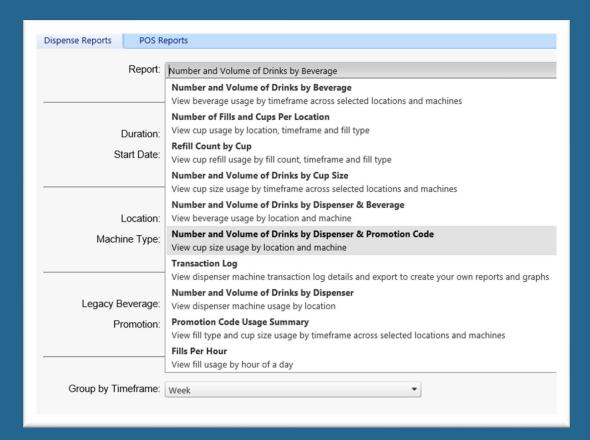

# **Powerful Data**

- Multiple reports to schedule
- Filters created on every report to get the exact data you need
- Auto schedule your reports
- Auto send reports to anyone
- Create reports in Excel, PDF, or CSV