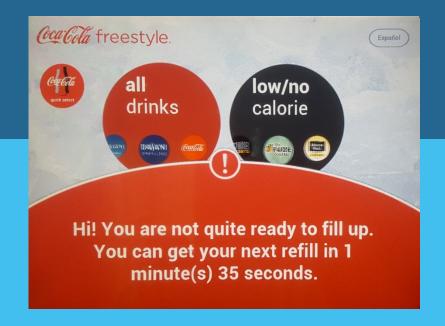

## ValidFill's Business Model

- Get paid for every pour
- Allow for unattended installation
- 24/7 availability
- Provide multiple refill options
- Receive data on every pour