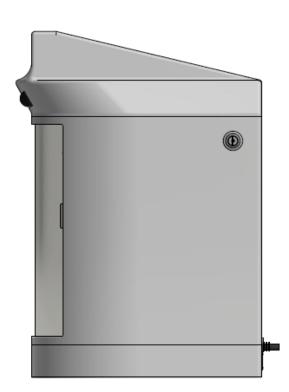

# ValidFill UV Container Sanitizing Unit

April 23, 2020

| PARTS LIST |     |                        |  |
|------------|-----|------------------------|--|
| ITEM       | QTY | DESCRIPTION            |  |
| 1          | 1   | Exterior Housing       |  |
| 2          | 2   | Interior Reflective    |  |
|            |     | Housing                |  |
| 3          | 1   | See-Through Door with  |  |
|            |     | Reflective Coating     |  |
| 4          | 4   | UVC Assembly           |  |
| 5          | 1   | Container Holding      |  |
|            |     | Surface                |  |
| 6          | 1   | LED PCB with RFID      |  |
|            |     | Antenna                |  |
| 7          | 1   | Container Sensor       |  |
| 8          | 1   | Activation Sensor      |  |
| 9          | 1   | Power Supply           |  |
| 10         | 1   | Tamper Proof Interlock |  |
| 11         | 1   | Display                |  |
| 12         | 1   | On/Off Switch          |  |
| 13         | 1   | Controller/Processor   |  |
| 14         | 2   | Door Interlock         |  |
| 15         | 1   | RFID Reader            |  |
| 16         | 1   | Ballast                |  |
| 17         | 1   | Door Open Detection    |  |
|            |     | Switch                 |  |
| 18         | 1   | Fan                    |  |
| 19         | 3   | ROTARY SOLENOID        |  |
| 20         | 1   | External Output Jack   |  |
| 21         | 1   | Power Cord             |  |
| 22         | 1   | Stepper Motor          |  |
| 23         | 1   | Door Return Spring     |  |