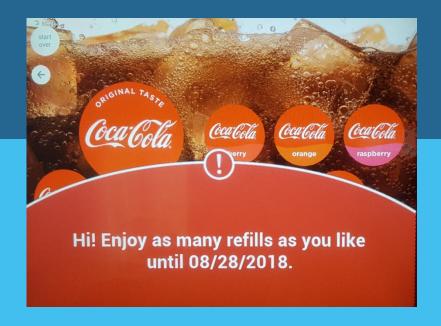

## ValidFill's Business Model

- Get paid for every pour
- Allow for unattended installation
- 24/7 availability
- Provide multiple refill options
- Receive data on every pour