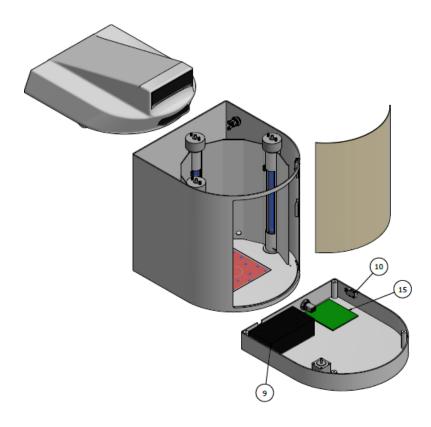

# ValidFill UV Container Sanitizing Unit

April 23, 2020

| PARTS LIST |     |                        |  |
|------------|-----|------------------------|--|
| ITEM       | QTY | DESCRIPTION            |  |
| 1          | 1   | Exterior Housing       |  |
| 2          | 2   | Interior Reflective    |  |
|            |     | Housing                |  |
| 3          | 1   | See-Through Door with  |  |
|            |     | Reflective Coating     |  |
| 4          | 4   | UVC Assembly           |  |
| 5          | 1   | Container Holding      |  |
|            |     | Surface                |  |
| 6          | 1   | LED PCB with RFID      |  |
|            |     | Antenna                |  |
| 7          | 1   | Container Sensor       |  |
| 8          | 1   | Activation Sensor      |  |
| 9          | 1   | Power Supply           |  |
| 10         | 1   | Tamper Proof Interlock |  |
| 11         | 1   | Display                |  |
| 12         | 1   | On/Off Switch          |  |
| 13         | 1   | Controller/Processor   |  |
| 14         | 2   | Door Interlock         |  |
| 15         | 1   | RFID Reader            |  |
| 16         | 1   | Ballast                |  |
| 17         | 1   | Door Open Detection    |  |
|            |     | Switch                 |  |
| 18         | 1   | Fan                    |  |
| 19         | 3   | ROTARY SOLENOID        |  |
| 20         | 1   | External Output Jack   |  |
| 21         | 1   | Power Cord             |  |
| 22         | 1   | Stepper Motor          |  |
| 23         | 1   | Door Return Spring     |  |