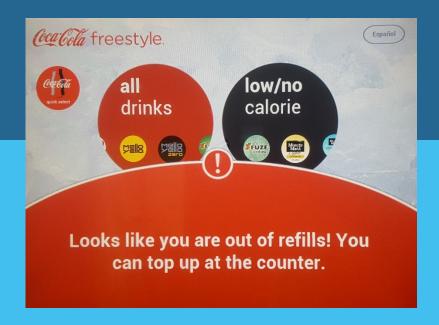

## ValidFill's Business Model

- Get paid for every pour
- Allow for unattended installation
- 24/7 availability
- Provide multiple refill options
- Receive data on every pour