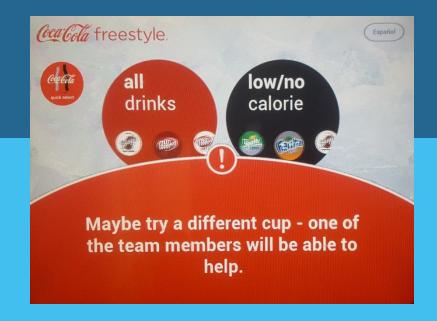

## ValidFill's Business Model

- Get paid for every pour
- Allow for unattended installation
- 24/7 availability
- Provide multiple refill options
- Receive data on every pour