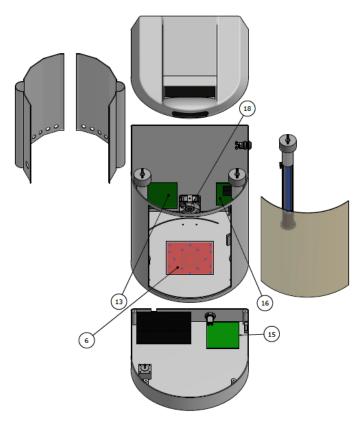

# ValidFill UV Container Sanitizing Unit

April 23, 2020

| PARTS LIST |     |                        |  |
|------------|-----|------------------------|--|
| ITEM       | QTY | DESCRIPTION            |  |
| 1          | 1   | Exterior Housing       |  |
| 2          | 2   | Interior Reflective    |  |
|            |     | Housing                |  |
| 3          | 1   | See-Through Door with  |  |
|            |     | Reflective Coating     |  |
| 4          | 4   | UVC Assembly           |  |
| 5          | 1   | Container Holding      |  |
|            |     | Surface                |  |
| 6          | 1   | LED PCB with RFID      |  |
|            |     | Antenna                |  |
| 7          | 1   | Container Sensor       |  |
| 8          | 1   | Activation Sensor      |  |
| 9          | 1   | Power Supply           |  |
| 10         | 1   | Tamper Proof Interlock |  |
| 11         | 1   | Display                |  |
| 12         | 1   | On/Off Switch          |  |
| 13         | 1   | Controller/Processor   |  |
| 14         | 2   | Door Interlock         |  |
| 15         | 1   | RFID Reader            |  |
| 16         | 1   | Ballast                |  |
| 17         | 1   | Door Open Detection    |  |
|            |     | Switch                 |  |
| 18         | 1   | Fan                    |  |
| 19         | 3   | ROTARY SOLENOID        |  |
| 20         | 1   | External Output Jack   |  |
| 21         | 1   | Power Cord             |  |
| 22         | 1   | Stepper Motor          |  |
| 23         | 1   | Door Return Spring     |  |