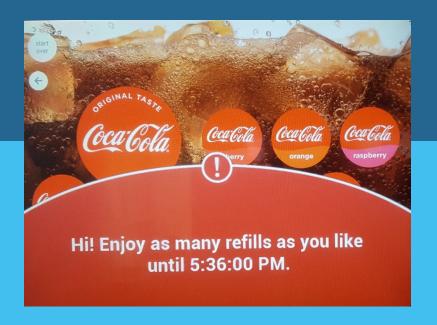

## ValidFill's Business Model

- Get paid for every pour
- Allow for unattended installation
- 24/7 availability
- Provide multiple refill options
- Receive data on every pour