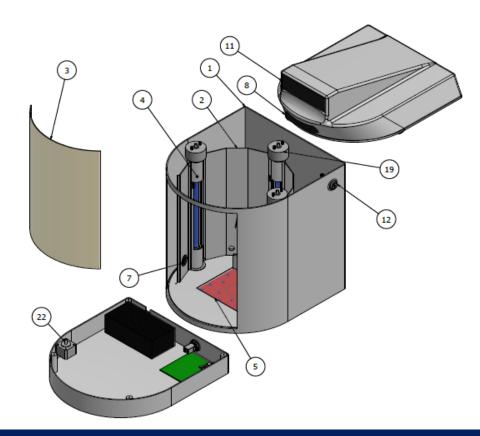

# ValidFill UV Container Sanitizing Unit

April 23, 2020

| PARTS LIST |     |                        |  |
|------------|-----|------------------------|--|
| ITEM       | QTY | DESCRIPTION            |  |
| 1          | 1   | Exterior Housing       |  |
| 2          | 2   | Interior Reflective    |  |
|            |     | Housing                |  |
| 3          | 1   | See-Through Door with  |  |
|            |     | Reflective Coating     |  |
| 4          | 4   | UVC Assembly           |  |
| 5          | 1   | Container Holding      |  |
|            |     | Surface                |  |
| 6          | 1   | LED PCB with RFID      |  |
|            |     | Antenna                |  |
| 7          | 1   | Container Sensor       |  |
| 8          | 1   | Activation Sensor      |  |
| 9          | 1   | Power Supply           |  |
| 10         | 1   | Tamper Proof Interlock |  |
| 11         | 1   | Display                |  |
| 12         | 1   | On/Off Switch          |  |
| 13         | 1   | Controller/Processor   |  |
| 14         | 2   | Door Interlock         |  |
| 15         | 1   | RFID Reader            |  |
| 16         | 1   | Ballast                |  |
| 17         | 1   | Door Open Detection    |  |
|            |     | Switch                 |  |
| 18         | 1   | Fan                    |  |
| 19         | 3   | ROTARY SOLENOID        |  |
| 20         | 1   | External Output Jack   |  |
| 21         | 1   | Power Cord             |  |
| 22         | 1   | Stepper Motor          |  |
| 23         | 1   | Door Return Spring     |  |