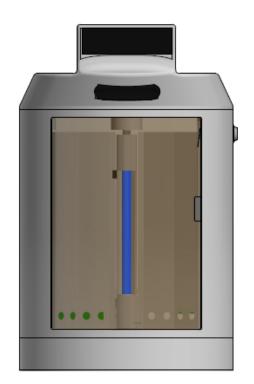

# ValidFill UV Container Sanitizing Unit

April 23, 2020

| PARTS LIST |     |                        |  |
|------------|-----|------------------------|--|
| ITEM       | QTY | DESCRIPTION            |  |
| 1          | 1   | Exterior Housing       |  |
| 2          | 2   | Interior Reflective    |  |
|            |     | Housing                |  |
| 3          | 1   | See-Through Door with  |  |
|            |     | Reflective Coating     |  |
| 4          | 4   | UVC Assembly           |  |
| 5          | 1   | Container Holding      |  |
|            |     | Surface                |  |
| 6          | 1   | LED PCB with RFID      |  |
|            |     | Antenna                |  |
| 7          | 1   | Container Sensor       |  |
| 8          | 1   | Activation Sensor      |  |
| 9          | 1   | Power Supply           |  |
| 10         | 1   | Tamper Proof Interlock |  |
| 11         | 1   | Display                |  |
| 12         | 1   | On/Off Switch          |  |
| 13         | 1   | Controller/Processor   |  |
| 14         | 2   | Door Interlock         |  |
| 15         | 1   | RFID Reader            |  |
| 16         | 1   | Ballast                |  |
| 17         | 1   | Door Open Detection    |  |
|            |     | Switch                 |  |
| 18         | 1   | Fan                    |  |
| 19         | 3   | ROTARY SOLENOID        |  |
| 20         | 1   | External Output Jack   |  |
| 21         | 1   | Power Cord             |  |
| 22         | 1   | Stepper Motor          |  |
| 23         | 1   | Door Return Spring     |  |