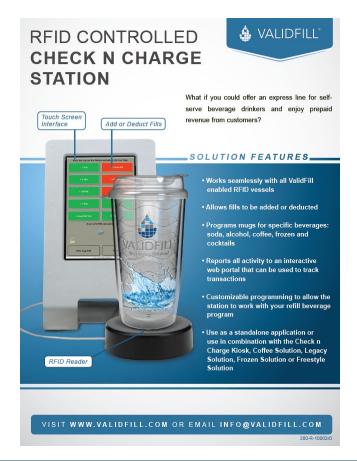

# Review of Associated Project Costs

| Solution Components                                                  | Description                                                                                                   | Cost     |  |
|----------------------------------------------------------------------|---------------------------------------------------------------------------------------------------------------|----------|--|
| Setup Fees                                                           |                                                                                                               |          |  |
| Freestyle Hardware Kit                                               | It is a conversion kit to update a standard Coca-Cola Freestyle dispenser to a VF controlled dispenser        | \$1,950  |  |
| Check N Charge                                                       | A programming station that is used to recharge mugs at a cashier station, it does not accept payment methods. | \$975    |  |
| Software Fee                                                         | An enterprise software fee that covers all VF equipment that is charged for each physical location.           | \$1,000  |  |
| Recurring Fees                                                       |                                                                                                               |          |  |
| Disposable RFID Tag                                                  | Tag applied to disposable cups for use on the controlled system.                                              | \$0.15   |  |
| Tag Activation Fee                                                   | A charge for each controlled fill.                                                                            | \$0.05   |  |
| Web Data, Software Updates, Phone Support, CCFS Repairs and Warranty | Included with Tag Activation Fee                                                                              | Included |  |