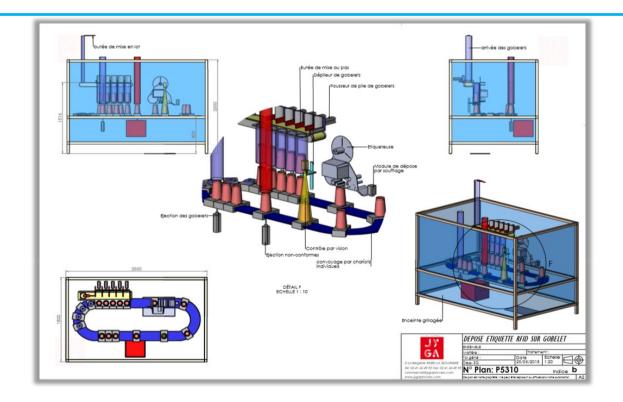

# Pre-Tagged Paper Cups

Partnered with Schisler in France

Automated RFID Paper Cups

22 OZ and 32 OZ sizes Available

**Custom Artwork** 

Coca-Cola Approved Vendor

1<sup>st</sup> Shipments in January