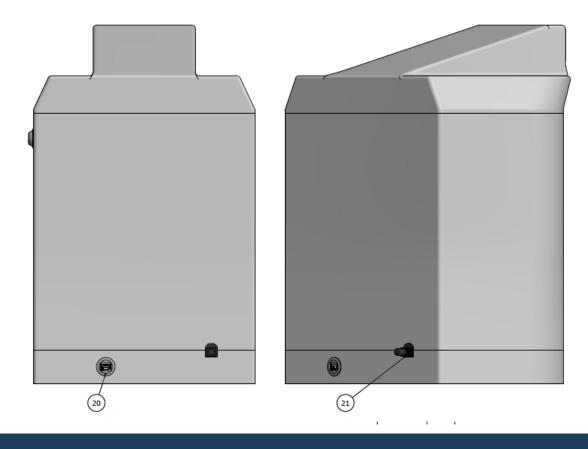

# ValidFill UV Container Sanitizing Unit

April 23, 2020

| PARTS LIST |     |                        |  |
|------------|-----|------------------------|--|
| ITEM       | QTY | DESCRIPTION            |  |
| 1          | 1   | Exterior Housing       |  |
| 2          | 2   | Interior Reflective    |  |
|            |     | Housing                |  |
| 3          | 1   | See-Through Door with  |  |
|            |     | Reflective Coating     |  |
| 4          | 4   | UVC Assembly           |  |
| 5          | 1   | Container Holding      |  |
|            |     | Surface                |  |
| 6          | 1   | LED PCB with RFID      |  |
|            |     | Antenna                |  |
| 7          | 1   | Container Sensor       |  |
| 8          | 1   | Activation Sensor      |  |
| 9          | 1   | Power Supply           |  |
| 10         | 1   | Tamper Proof Interlock |  |
| 11         | 1   | Display                |  |
| 12         | 1   | On/Off Switch          |  |
| 13         | 1   | Controller/Processor   |  |
| 14         | 2   | Door Interlock         |  |
| 15         | 1   | RFID Reader            |  |
| 16         | 1   | Ballast                |  |
| 17         | 1   | Door Open Detection    |  |
|            |     | Switch                 |  |
| 18         | 1   | Fan                    |  |
| 19         | 3   | ROTARY SOLENOID        |  |
| 20         | 1   | External Output Jack   |  |
| 21         | 1   | Power Cord             |  |
| 22         | 1   | Stepper Motor          |  |
| 23         | 1   | Door Return Spring     |  |