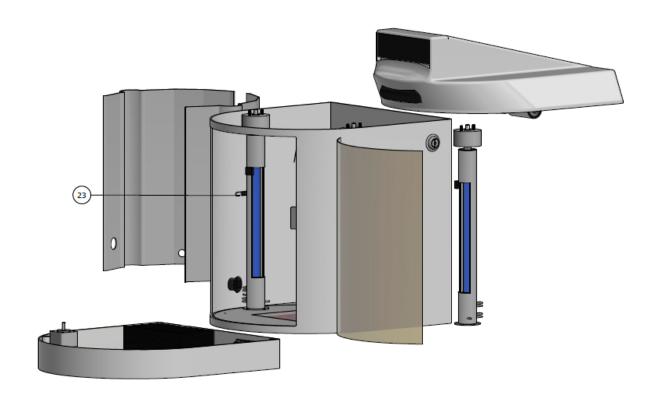

# ValidFill UV Container Sanitizing Unit

April 23, 2020

| PARTS LIST |     |                        |  |
|------------|-----|------------------------|--|
| ITEM       | QTY | DESCRIPTION            |  |
| 1          | 1   | Exterior Housing       |  |
| 2          | 2   | Interior Reflective    |  |
|            |     | Housing                |  |
| 3          | 1   | See-Through Door with  |  |
|            |     | Reflective Coating     |  |
| 4          | 4   | UVC Assembly           |  |
| 5          | 1   | Container Holding      |  |
|            |     | Surface                |  |
| 6          | 1   | LED PCB with RFID      |  |
|            |     | Antenna                |  |
| 7          | 1   | Container Sensor       |  |
| 8          | 1   | Activation Sensor      |  |
| 9          | 1   | Power Supply           |  |
| 10         | 1   | Tamper Proof Interlock |  |
| 11         | 1   | Display                |  |
| 12         | 1   | On/Off Switch          |  |
| 13         | 1   | Controller/Processor   |  |
| 14         | 2   | Door Interlock         |  |
| 15         | 1   | RFID Reader            |  |
| 16         | 1   | Ballast                |  |
| 17         | 1   | Door Open Detection    |  |
|            |     | Switch                 |  |
| 18         | 1   | Fan                    |  |
| 19         | 3   | ROTARY SOLENOID        |  |
| 20         | 1   | External Output Jack   |  |
| 21         | 1   | Power Cord             |  |
| 22         | 1   | Stepper Motor          |  |
| 23         | 1   | Door Return Spring     |  |