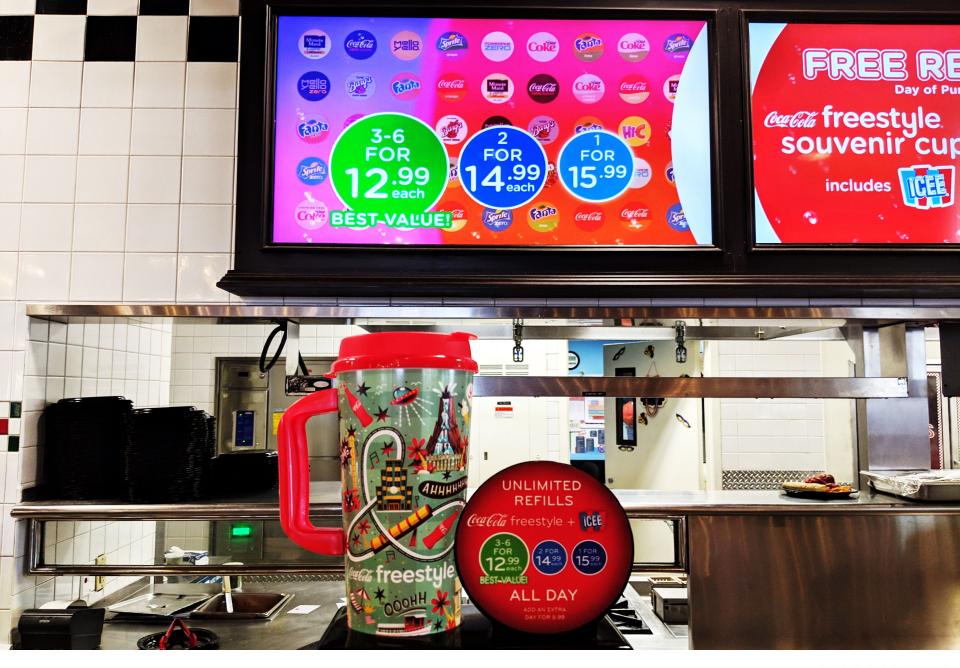

## ValidFill's Business Model

- Get paid for every pour
- Allow for unattended installation
- 24/7 availability
- Provide multiple refill options
- Receive data on every pour

## **ValidFill Key Segments**

On Premise

Entertainment

Resort

Theme

QSR