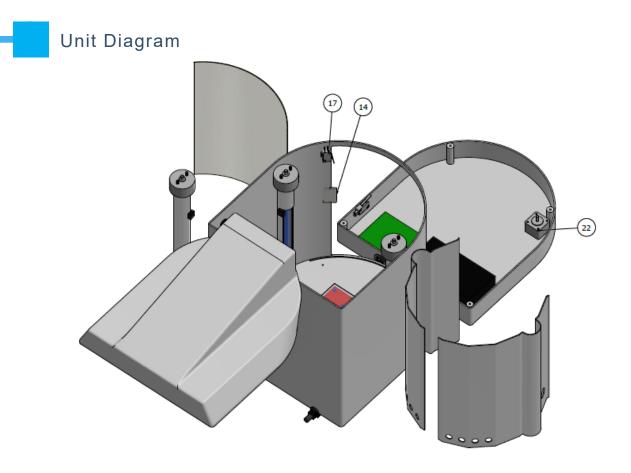

# ValidFill UV Container Sanitizing Unit

April 23, 2020

| PARTS LIST |     |                        |  |
|------------|-----|------------------------|--|
| ITEM       | QTY | DESCRIPTION            |  |
| 1          | 1   | Exterior Housing       |  |
| 2          | 2   | Interior Reflective    |  |
|            |     | Housing                |  |
| 3          | 1   | See-Through Door with  |  |
|            |     | Reflective Coating     |  |
| 4          | 4   | UVC Assembly           |  |
| 5          | 1   | Container Holding      |  |
|            |     | Surface                |  |
| 6          | 1   | LED PCB with RFID      |  |
|            |     | Antenna                |  |
| 7          | 1   | Container Sensor       |  |
| 8          | 1   | Activation Sensor      |  |
| 9          | 1   | Power Supply           |  |
| 10         | 1   | Tamper Proof Interlock |  |
| 11         | 1   | Display                |  |
| 12         | 1   | On/Off Switch          |  |
| 13         | 1   | Controller/Processor   |  |
| 14         | 2   | Door Interlock         |  |
| 15         | 1   | RFID Reader            |  |
| 16         | 1   | Ballast                |  |
| 17         | 1   | Door Open Detection    |  |
|            |     | Switch                 |  |
| 18         | 1   | Fan                    |  |
| 19         | 3   | ROTARY SOLENOID        |  |
| 20         | 1   | External Output Jack   |  |
| 21         | 1   | Power Cord             |  |
| 22         | 1   | Stepper Motor          |  |
| 23         | 1   | Door Return Spring     |  |