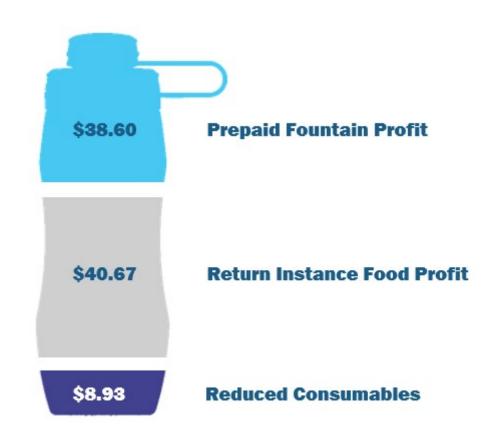

# ONE GOOD ALL SEMESTER BOTTLE DRIVES \$88.20 OF ANNUAL PROFIT

- \* From ValidFill customer data on average redemption
- \*\* Assumes purchased in Fall and recharged in the Spring, priced at \$24.99