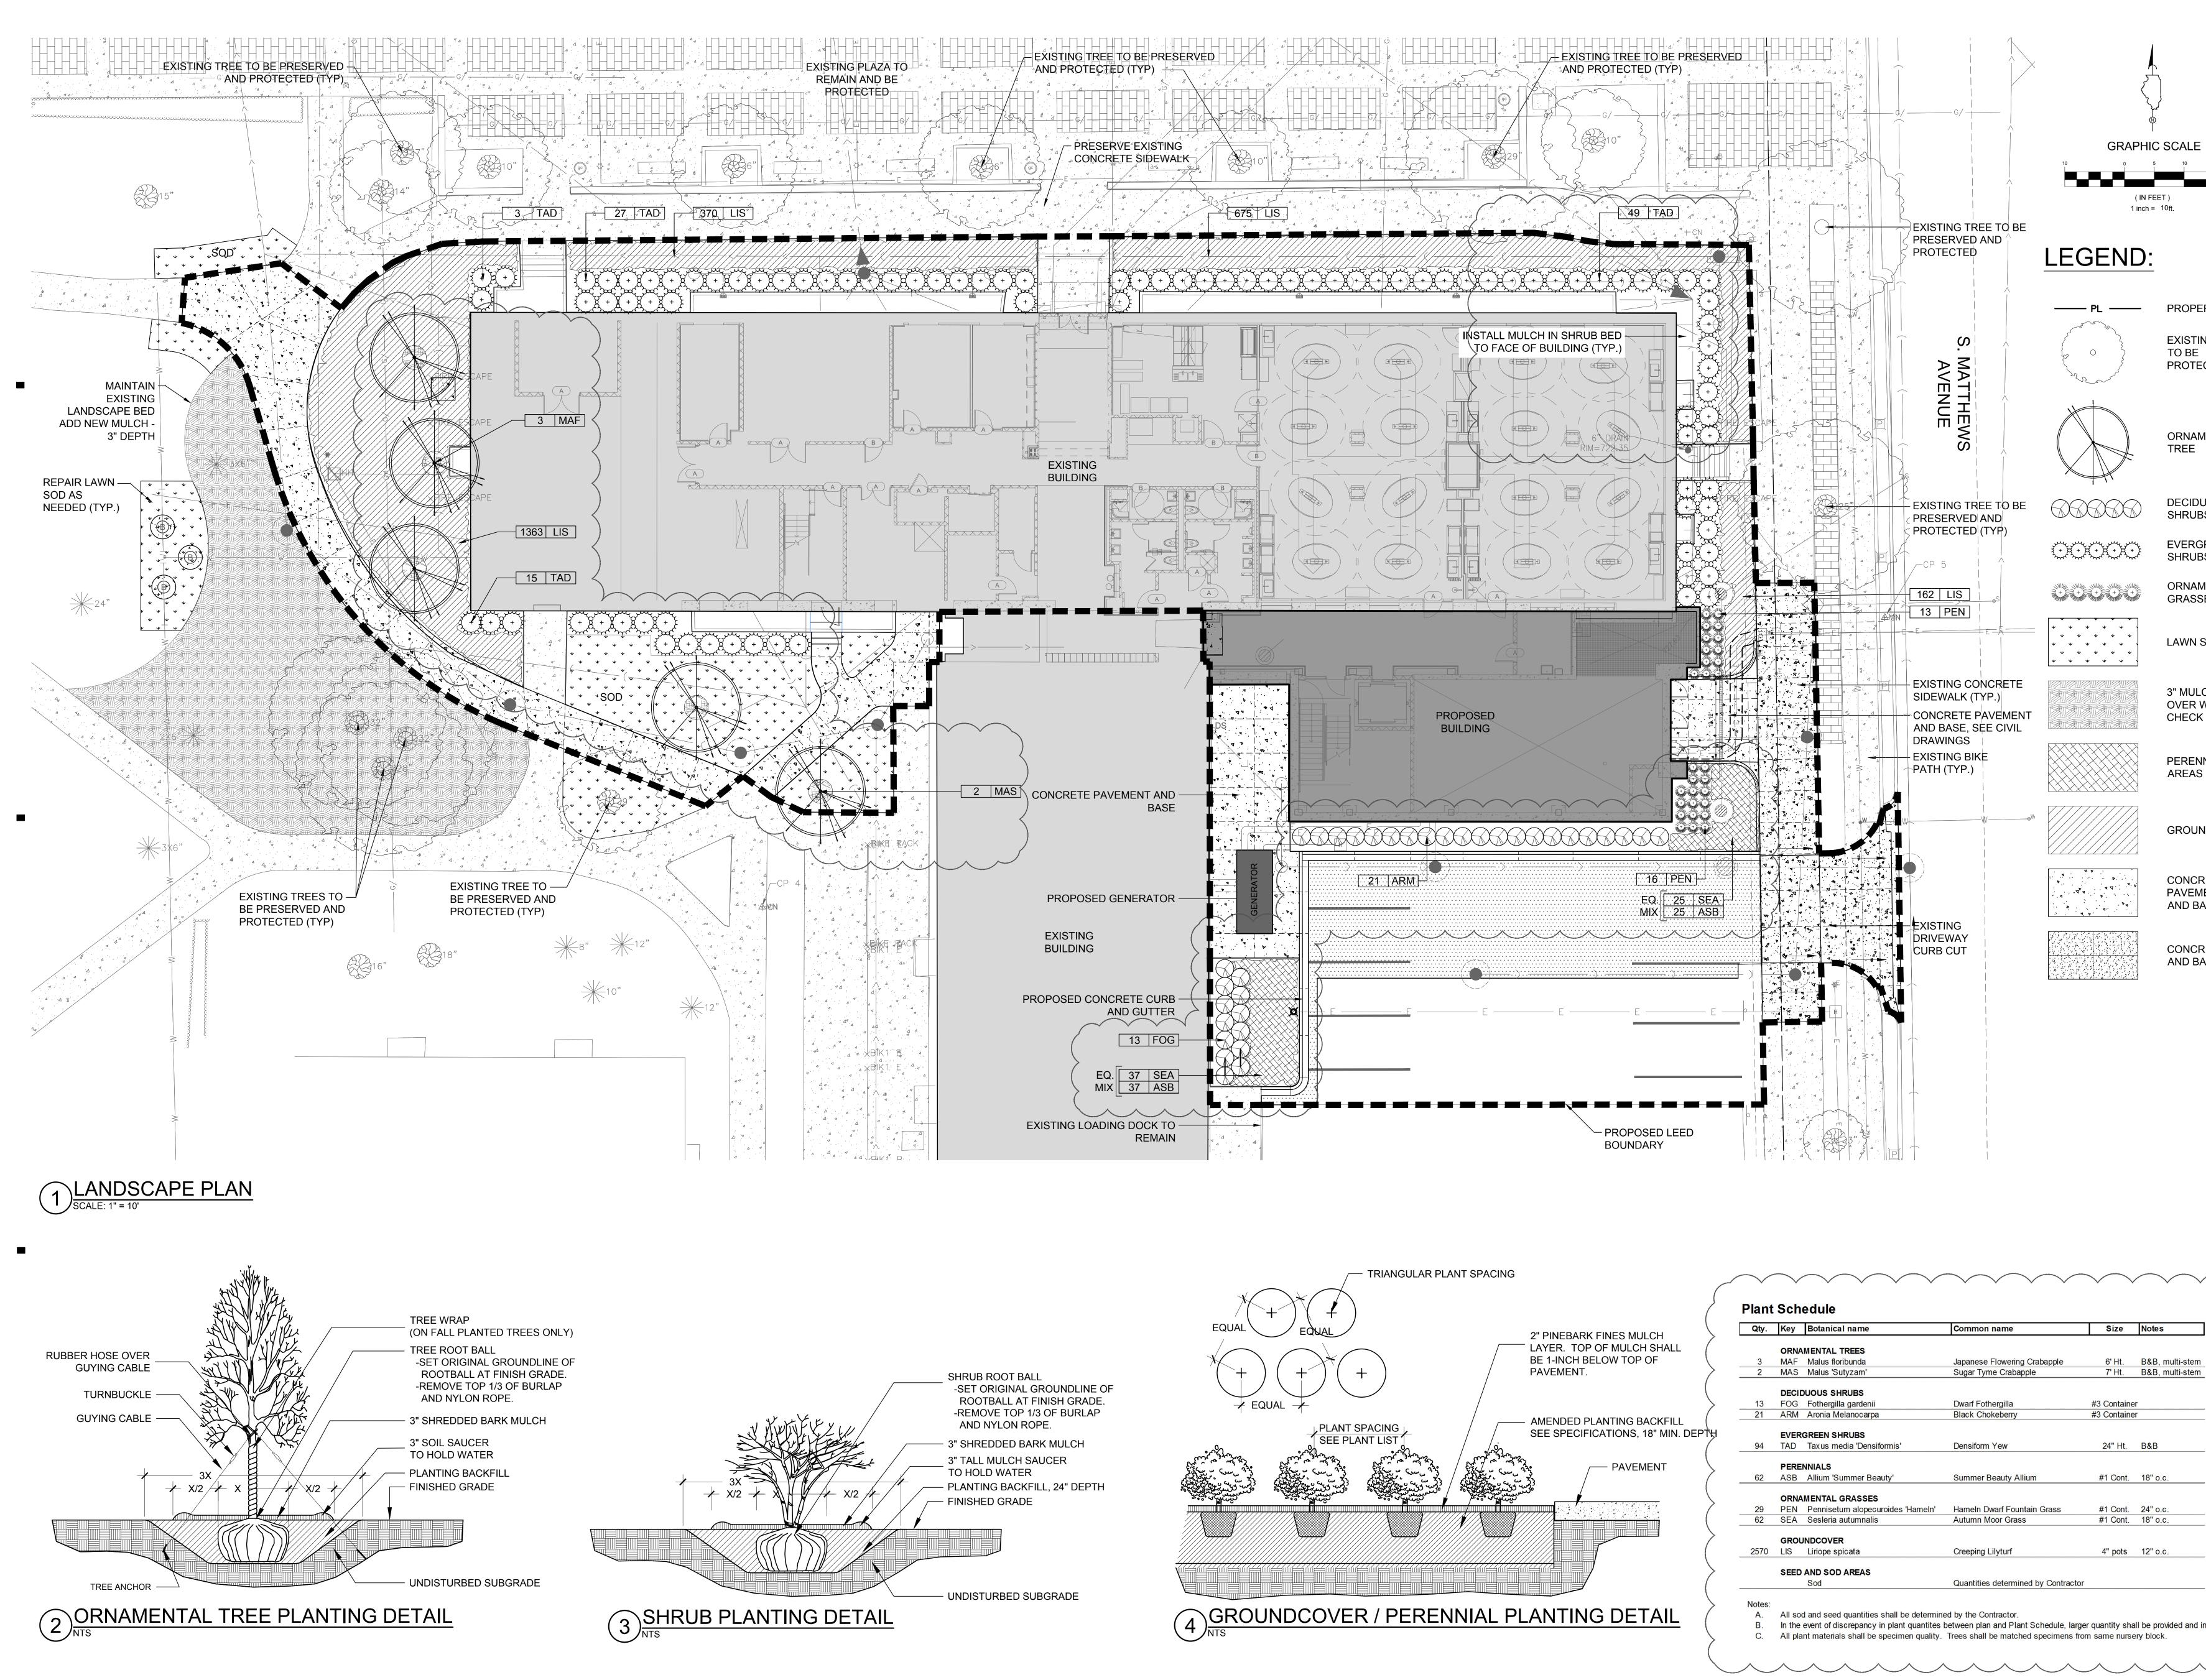

8/27/2013 1:38:41 PM

| Qty.   | Key                                                                                                                   | Botanical name                    | Common name                       | Size        | Notes           |
|--------|-----------------------------------------------------------------------------------------------------------------------|-----------------------------------|-----------------------------------|-------------|-----------------|
|        | ORNA                                                                                                                  | MENTAL TREES                      |                                   |             |                 |
| 3      | MAF                                                                                                                   | Malus floribunda                  | Japanese Flowering Crabapple      | 6' Ht.      | B&B, multi-ster |
| 2      | MAS                                                                                                                   | Malus 'Sutyzam'                   | Sugar Tyme Crabapple              | 7' Ht.      | B&B, multi-ster |
|        | DECIDUOUS SHRUBS                                                                                                      |                                   |                                   |             |                 |
| 13     | FOG                                                                                                                   | Fothergilla gardenii              | Dwarf Fothergilla                 | #3 Containe | er              |
| 21     | ARM                                                                                                                   | Aronia Melanocarpa                | Black Chokeberry                  | #3 Containe | er              |
|        | EVER                                                                                                                  | GREEN SHRUBS                      |                                   |             |                 |
| 94     | TAD                                                                                                                   | Taxus media 'Densiformis'         | Densiform Yew                     | 24" Ht.     | B&B             |
|        | PERENNIALS                                                                                                            |                                   |                                   |             |                 |
| 62     | ASB                                                                                                                   | Allium 'Summer Beauty'            | Summer Beauty Allium              | #1 Cont.    | 18" o.c.        |
|        | ORNAMENTAL GRASSES                                                                                                    |                                   |                                   |             |                 |
| 29     | PEN                                                                                                                   | Pennisetum alopecuroides 'Hameln' | Hameln Dwarf Fountain Grass       | #1 Cont.    | 24" o.c.        |
| 62     | SEA                                                                                                                   | Sesleria autumnalis               | Autumn Moor Grass                 | #1 Cont.    | 18" o.c.        |
|        | GROUNDCOVER                                                                                                           |                                   |                                   |             |                 |
| 2570   | LIS                                                                                                                   | Liriope spicata                   | Creeping Lilyturf                 | 4" pots     | 12" o.c.        |
|        | SEED AND SOD AREAS                                                                                                    |                                   |                                   |             |                 |
|        |                                                                                                                       | Sod                               | Quantities determined by Contract | or          |                 |
| Notes: |                                                                                                                       |                                   |                                   |             |                 |
| Α.     | All sod and seed quantities shall be determined by the Contractor.                                                    |                                   |                                   |             |                 |
| В.     | In the event of discrepancy in plant quantites between plan and Plant Schedule, larger quantity shall be provided and |                                   |                                   |             |                 |
| C.     | All plant materials shall be specimen quality. Trees shall be matched specimens from same nursery block.              |                                   |                                   |             |                 |

\*\*\*\*\*\*\*\*

1/16"=1'0"

PROPERTY LINE EXISTING TREE TO BE PROTECTED

ORNAMENTAL

DECIDUOUS SHRUBS

EVERGREEN SHRUBS

ORNAMENTAL GRASSES

LAWN SOD

3" MULCH BED OVER WEED CHECK FABRIC

PERENNIAL AREAS

GROUNDCOVER

CONCRETE PAVEMENT AND BASE

CONCRETE WALK AND BASE

1867 LLINOIS UNIVERSITY OF ILLINOIS AT URBANA-CHAMPAI UNIVERSITY OF

UIUC Chem Annex Renovation & Addition

ILLINOIS

601 South Matthews Avenue Urbana, IL 61801 UI Number: U12238

## Issue 05/13/2014 50% CD 07/16/2014 PHASE 2 - 95% CD 08/28/2014 PHASE 2 - BID ISSUE 01/26/2015 PHASE 2 - ISSUE FOR CONSTRUCTION 05/17/2016 REVISED LANDSCAPE LAYOUT

Suite 200 Chicago, Illinois 60601 | USA

and installed.

LANDSCAPE PLAN

Title SITE

Project No. U12238

Checked WGS Approved CM

**Drawn** 

TEL

Sheet No. L1-01